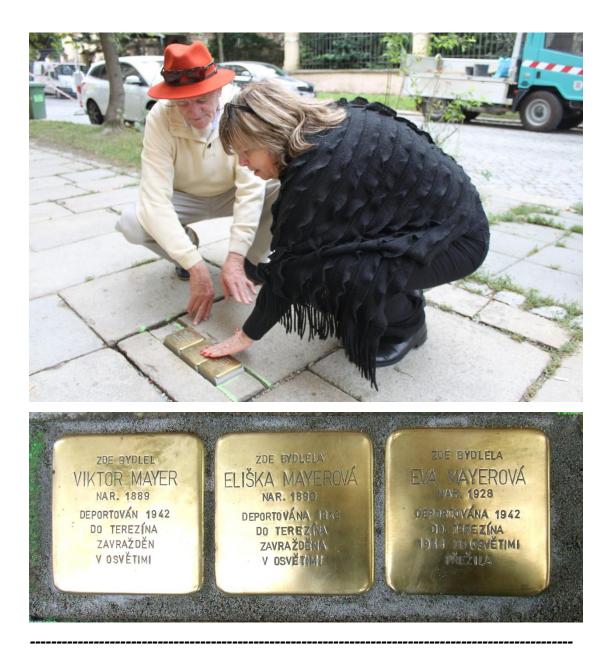

The family survived somehow Terezin but were transferred after a few months to Auschwitz on 15/12/1943 Transport Nr. Dr Prisoner Nr. 1403.

At Auschwitz Prisoner Nr. 126926

Our dear grandmother Elishka did not survive and was murdered by the Nazis in Auschwitz on 01/07/1944.

Viktor was transferred on 10-11/02/1945 from Auschwitz to Buchenwald Held in Block 62 Seal 61. He was murdered there by the Nazis on 06/03/1945- just two months before the end of the war.