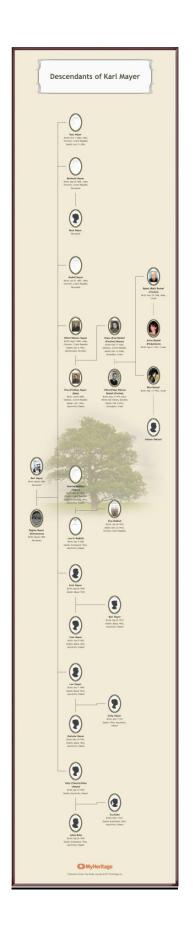

The Mayers lived in Uhersky Brod & had 7 more children as mentioned in the family tree below. As far as we know all including partners & children assassinated by the Nazis during the holocaust except their son Max who died at 2 months old.

## The Mayers Family tree

At mature age Viktor left Uhersky Brod to Olomouc where he got some education in the textile industry & was hired by his future father in law to work with him in his textile firm "Moric Haas" children clothing manufacture. The firm's actual address is Nesverova 693/1 - but at the time before the Holocaust the street was named Masarikovo Nam 6-"German Industrialists building".